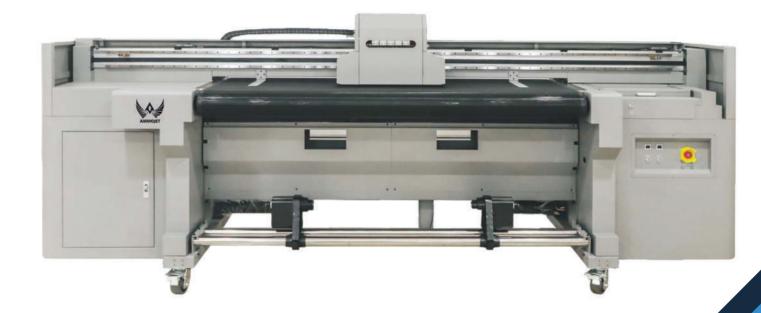

## **AMMOJET - 1800 MH**

## **MACHINE PARAMETERS**

| Model                |       | Ammojet-1800MH                                                                                               |        |         |
|----------------------|-------|--------------------------------------------------------------------------------------------------------------|--------|---------|
| Print Head           |       | Ricoh Gen 5/Gen 6                                                                                            |        |         |
| Print Head<br>Number |       | 2-8                                                                                                          |        |         |
| Print Mode           |       | 4C, 4C+W,<br>4C+W+V                                                                                          | 2*4C   | 4C+W+4C |
| Print Width          |       | 1800mm                                                                                                       |        |         |
|                      | 4PASS | 15m²/h                                                                                                       | 30m²/h | 15m²/h  |
| Print<br>Speed       | 6PASS | 13m²/h                                                                                                       | 26m²/h | 13m²/h  |
|                      | 8PASS | 10m²/h                                                                                                       | 20m²/h | 11m²/h  |
| Print Resolution     |       | 720*1800 DPI                                                                                                 |        |         |
| Media Thickness      |       | MAX < 20mm                                                                                                   |        |         |
| Media Type           |       | Soft Film, Coated Banner, 3P Cloth,<br>Glass, Ceramic, Acrylic. PVC Board, and all<br>kinds of rolls and etc |        |         |

| Ammojet-1800MH                                                                                                    | Model                     |   |
|-------------------------------------------------------------------------------------------------------------------|---------------------------|---|
| Optional White Ink or Varni<br>premier/bright gold thermop                                                        | Ink Type                  |   |
| LED Curing Light                                                                                                  | Curing System             |   |
| TIFF / PDF / JPES / EPS / A                                                                                       | Film Format               |   |
| Come With Photoprint<br>Optional Onyx/Caldera/Colo                                                                | RIP                       |   |
| USB 2.0 / 3.0                                                                                                     | Data Connector            |   |
| 220VAC(+10%) single phase, 50                                                                                     | Voltage                   |   |
| 2.5KW                                                                                                             | Power                     |   |
| 3.5m(L)*0.9m(W)*1.5m(H)/110                                                                                       | Machine Size/N.W          | N |
| 3.65m(L)*1.2m(W)*1.7m(H)/11                                                                                       | Packing Size/G.W          |   |
| seperated, clean, low dust, well-vent<br>environmental temperature:20C-2<br>relative humidity: 50%-60% (Non-conde | Enviroment<br>Requirement |   |